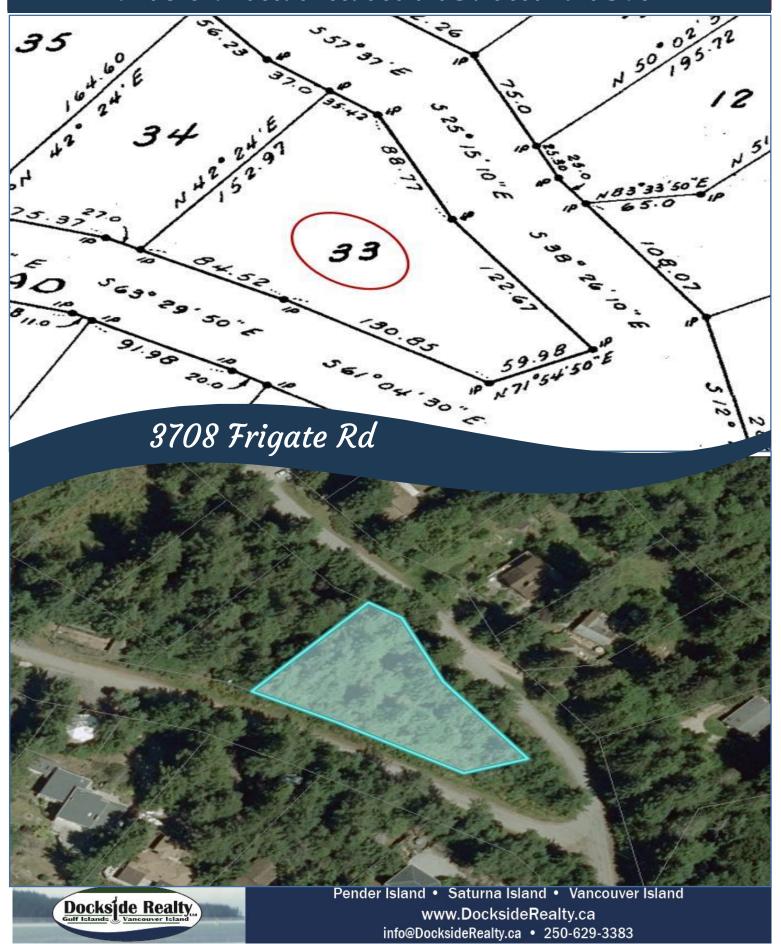

### Plot Plan and Aerial View

# Property Details

Lot Acres: 0.53

Water: Municipal – to

Waste: Septic system

required

Services: At lot line

Driveway: Gravel/dirt

Bldg Scheme: No