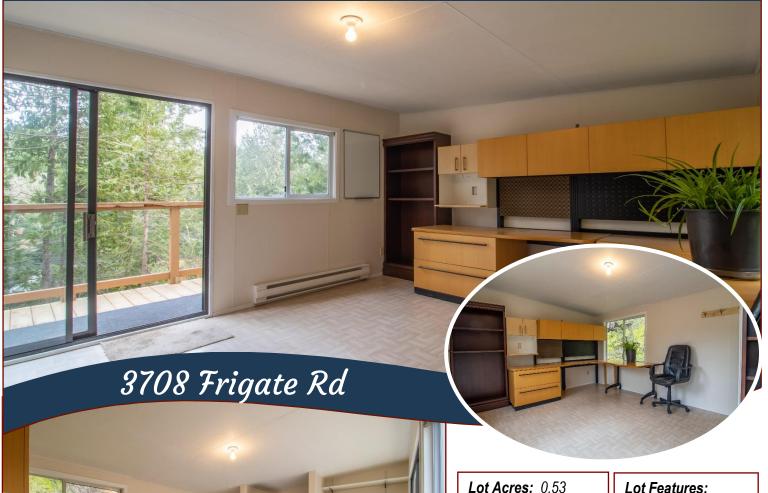

### Peaceful, Private Lot!

Peaceful & Private Building Lot with Accessorv Buildina on Pender Island, BC! Gently sloping corner lot on a quiet, no-thru road. Driveway & off-street parking from the lower level already in place. Property has been selectively cleared & is prepped for building. Road access from both below offers possibilities of choice building sites. Clean & tidy outbuilding has a 100A hydro service connected & some roughed interior plumbing Municipal (CRD) water is at the lot line but not yet connected. Needs Septic. Awesome location, just a short walk from the treasured Pender Island Disc Golf Park & several walking trails.