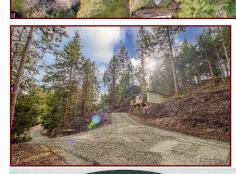

### Peaceful, Private Lot!







Peaceful & Private Building Lot with Accessorv Buildina on Pender Island, BC! Gently sloping corner lot on a quiet, no-thru road. Driveway & off-street parking from the lower level already in place. Property has been selectively cleared & is prepped for building. Road access from both below offers possibilities of choice building sites. Clean & tidy outbuilding has a 100A hydro service connected & some roughed interior plumbing Municipal (CRD) water is at the lot line but not yet connected. Needs Septic. Awesome location, just a short walk from the treasured Pender Island Disc Golf Park & several walking trails.



Pender Island • Saturna Island • Vancouver Island www.DocksideRealty.ca info@DocksideRealty.ca • 250-629-3383

# Property Details



Lot Acres: 0.53

Water: Municipal – to