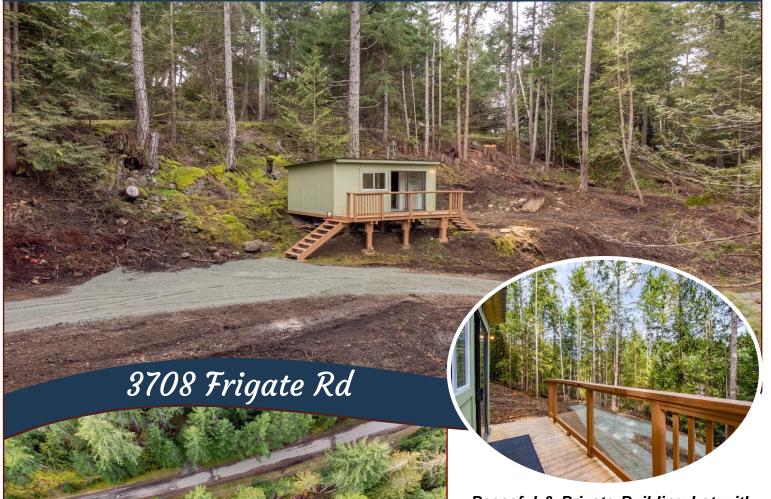

### Peaceful, Private Lot!

Peaceful & Private Building Lot with Accessorv Buildina on Pender Island, BC! Gently sloping corner lot on a quiet, no-thru road. Driveway & off-street parking from the lower level already in place. Property has been selectively cleared & is prepped for building. Road access from both below offers possibilities of choice building sites. Clean & tidy outbuilding has a 100A hydro service connected & some roughed interior plumbing Municipal (CRD) water is at the lot line but not yet connected. Needs Septic. Awesome location, just a short walk from the treasured Pender Island Disc Golf Park & several walking trails.

- Outbuilding connected to power
- Cleared
- Corner lot
- Cul-de-sac location
- Private, quiet area
- Magic Lake Estates with access to Thieves Bay marina, tennis courts and walking trails.